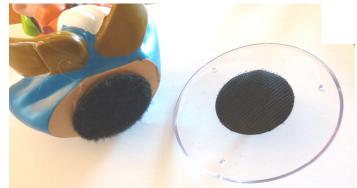

Each Toy figure includes a 2" Velcro mountable surface and quick change turn-style discs with mating Velcro pad .

Press-on Pull-off action

PEHRATEK PRODUCTS 9285 Pierson Lake Drive Chaska, MN 55318