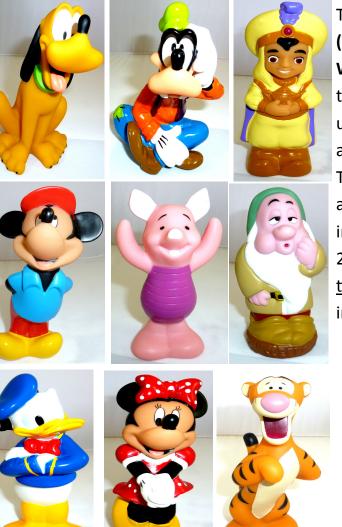

## INTERCHANGEABLE TOY KIT(TOY-012)

The optional INTERCHANGEABLE TOY KIT (TOY-012) can be ordered for the XM-1000 and WR-500 and WR-500 QUAD VRA systems to permit the audiologist to swap out toy figures from time-to-time to present new and different toys to make the test interesting . The new Velcro pads allow for quick removal and replacement of each toy while firmly holding it in place throughout the test. Kit includes 2 Velcro mountable turn-styles and <u>6 alternative toy figures</u>. (Of course, 2 toys would come installed in each VRA system shipped)